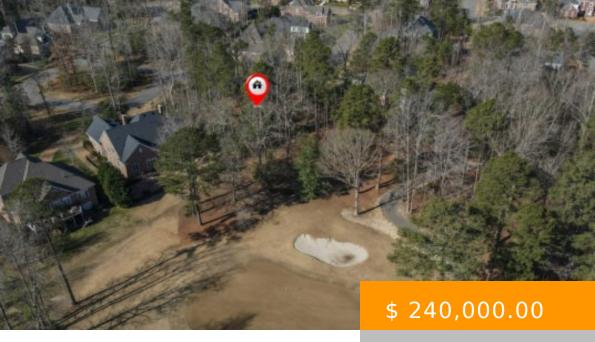

## 123 EDENBRIDGE, WILLIAMSBURG, VA 23188, USA

https://www.allhomesrealestategroup.com

Spectacular sunrise and golf course views from this exquisite lot within the exquisite gated community of Ford's Colony in Williamsburg, VA! Located in the attractive and stately section of Eaglescliffe, your custom Dream Home will surely add to the elegance of this community. Ford's Colony offers plenty of amenities in an active, park-like setting with...

## **BASIC FACTS**

**Date added:** 01/21/23

Status: For Sale

Corner Lot

Fords Colony

Gated Community

Golf Course Lot

Located in Williamsburg